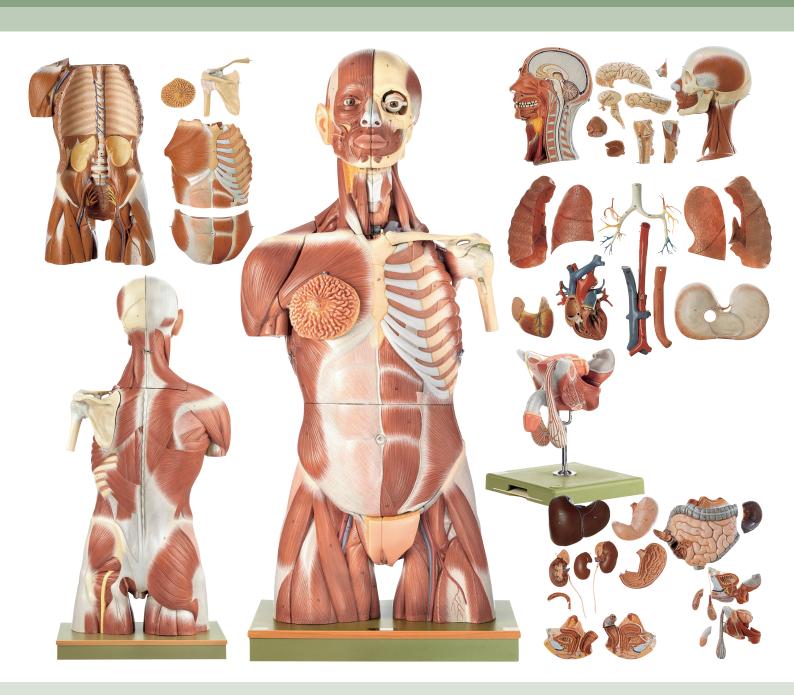

## AS 6 • Muscle Torso with Head and Interchangeable Male and Female Genitalia

Natural size, in SOMSO-PLAST®. Separates into 41 parts: 10-part head removable at the top of the costal arch, thoracic and abdominal cover (2 parts), left shoulder joint, female mammary gland, right lung (2 parts), left lung (2 parts), heart (2 parts), bronchial tree, diaphragm, oesophagus, liver, stomach (2 parts), small and large intestine with duodenum and pancreas, opening appendix, spleen, descending aorta with inferior vena cava, right kidney and left kidney with ureter (3 parts), female genitalia (3 parts), male genital organs (4 parts), torso. On a green base. Height: 92.5 cm (torso 86 cm), width: 40 cm, depth: 27 cm, weight: 17.25 kg