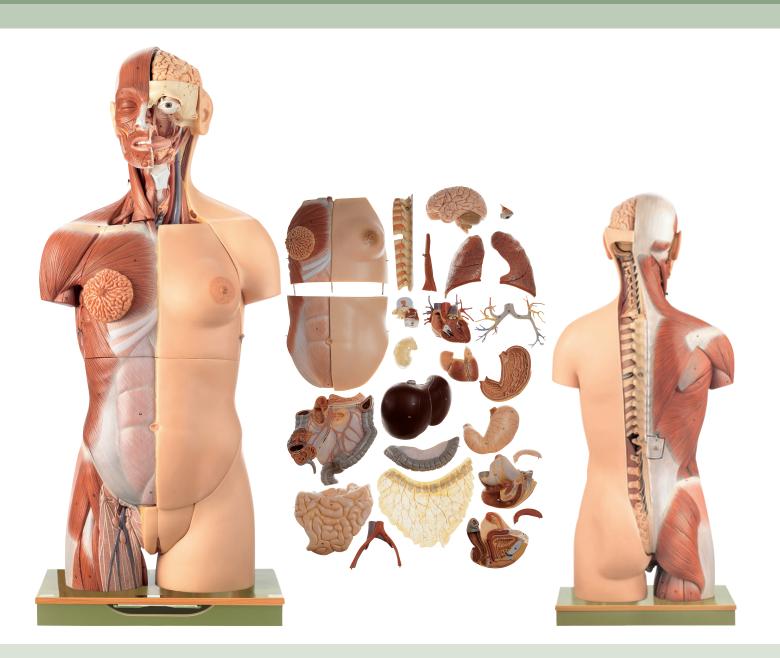

## AS 50/1 • Female Torso with Head

Natural size, in SOMSO-PLAST®. On one side representation of the muscles and opened back. Separates into 27 parts: half of the brain, eye with muscles and optic nerve, right sternocleidomastoid muscle, thoracic and abdominal cover (2 parts), right and left half of the lungs, heart (2 parts), bronchial tree, liver, stomach (2 parts), peritoneum, small and large intestine with duodenum (3 parts), opening appendix, transparent cover of kidney, pelvic vessels, female genital organs (4 parts), spinous processes of the thoracic vertebrae, first lumbar vertebra with prolapse of disc (L 1), torso. On a green base. Height: 90 cm (torso 87 cm), width: 39 cm, depth: 26 cm, weight: 15.1 kg