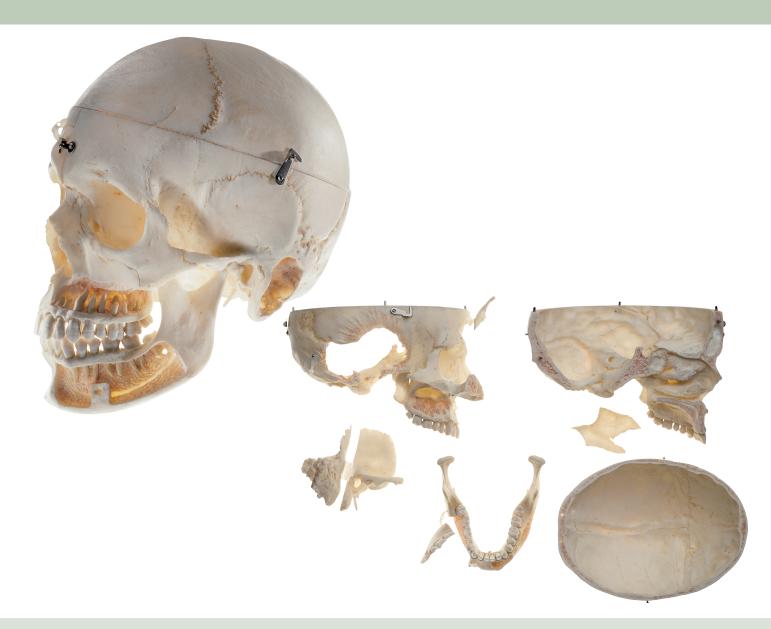

## QS 8/10 • Artificial Human Skull of an Adult

Modelled according to nature, in SOMSO-PLAST®. Separates into 10 parts:

- 1. Calvarium, 2. Base of the skull, sectioned medially, 3. Nasal septum removable. The paranasal sinuses and nasal conchae are shown, 4. The frontal sinus can be opened, 5. The maxillary sinus can be opened, 6. The right temporal bone can be taken out and opened. Representation of the bony labyrinths, the semicircular canals, the eardrum, and auditory ossicles. A radical mastoidectomy is shown on the left temporal bone.
- 7. Removable lower jaw and roots of the teeth are exposed (flap). Complete set of teeth.

Height: 20 cm, width: 18 cm, depth: 26 cm, weight: 1.45 kg