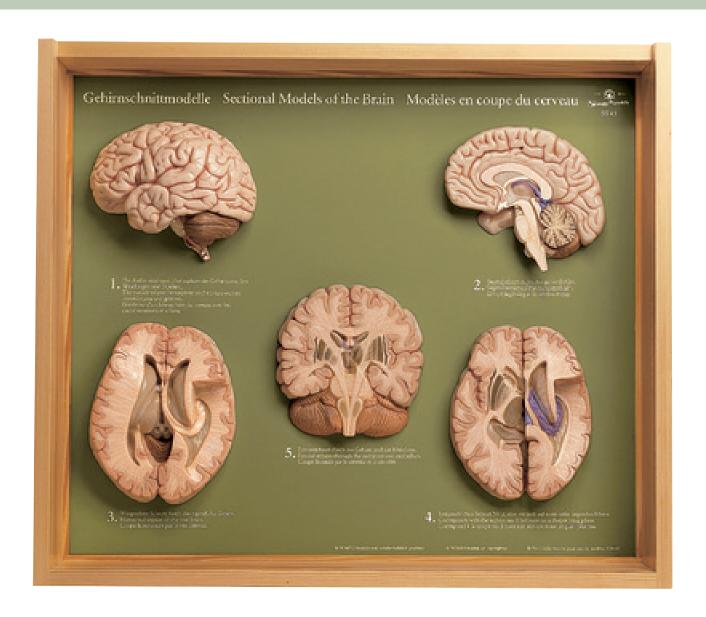

## BS 45 • 5 Section Models of the Brain

Natural size, in SOMSO-PLAST® and with the following features: 1. Left hemisphere. Cortical relief of the cerebrum and cerebellum; 2. Median section through the brain; 3. Cerebral ventricle (opened) and stem ganglia (viewed from above); 4. Horizontal section through the left hemisphere. Right: Lateral ventricle (opened) and adjoining nuclei with choroid plexus (cf. No. 3); 5. Frontal section through the brain and brain stem showing the subcortical nuclei and projection tracts. In display case with transparent cover. Height: 50 cm, width: 58 cm, depth: 10.5 cm, weight: 5.5 kg.