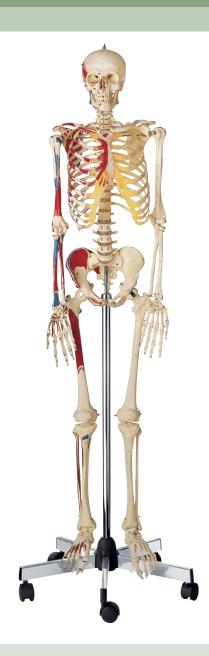

## QS 10/9 • Artificial Human Skeleton

Male, modelled according to nature, in SOMSO-PLAST®. Lifelike representation of all anatomical details of the bone structure. Skull with removable calvarium and mandible. Joints are flexibly mounted, the upper and lower extremities can be removed. The right and the left foot can be detached from the lower legs. The points of origin and insertion of the most important muscles from head to toe are coloured on the right side of the body. The individual bones are numbered on the left half.