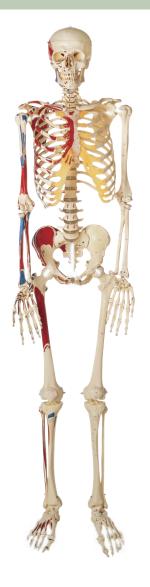

## QS 10/11 • Artificial Human Skeleton

Male, modelled according to nature, in SOMSO-PLAST®. Lifelike representation of all anatomical details of the bone structure. Skull with removable calvarium and mandible. Joints are flexibly mounted, the upper and lower extremities can be removed. The right and the left foot can be detached from the lower legs. The points of origin and insertion of the most important muscles from head to toe are coloured on the right side of the body. The individual bones are numbered on the left half. With a hook in the skull for hanging (without stand). Height: 170 cm, width: 38 cm, depth: 28 cm, weight: 8.8 kg