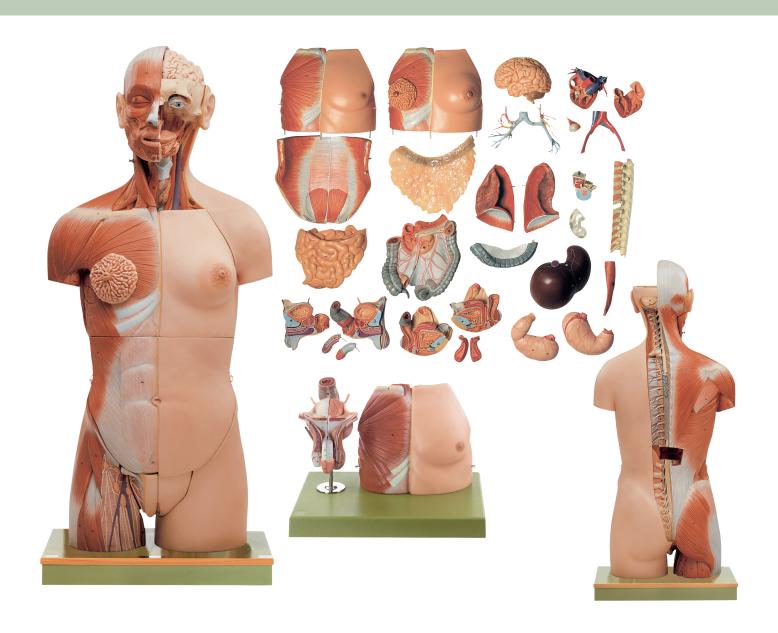

## AS 7 • Muscle Torso with Head, Open Back, and Interchangeable Male and Female Genitalia

Natural size, in SOMSO-PLAST®. Separates into 32 parts: left half of brain, eye with muscles and optic nerve, sternocleidomastoid muscle, female thoracic cover, male thoracic cover, abdominal cover, half of each lung (2 parts), heart (2 parts), bronchial tree, liver, stomach (2 parts), transparent cover of the kidney, small and large intestine with duodenum, opening appendix and peritoneum, pelvic vessels, female genitalia (4 parts), male genital organs (4 parts), spinous process of the thoracic vertebrae and first lumbar vertebra with prolapse of disc (L 1), torso. On a green base. Height: 90 cm, (torso 86 cm), width: 39 cm, depth: 26 cm, weight: 16.75 kg