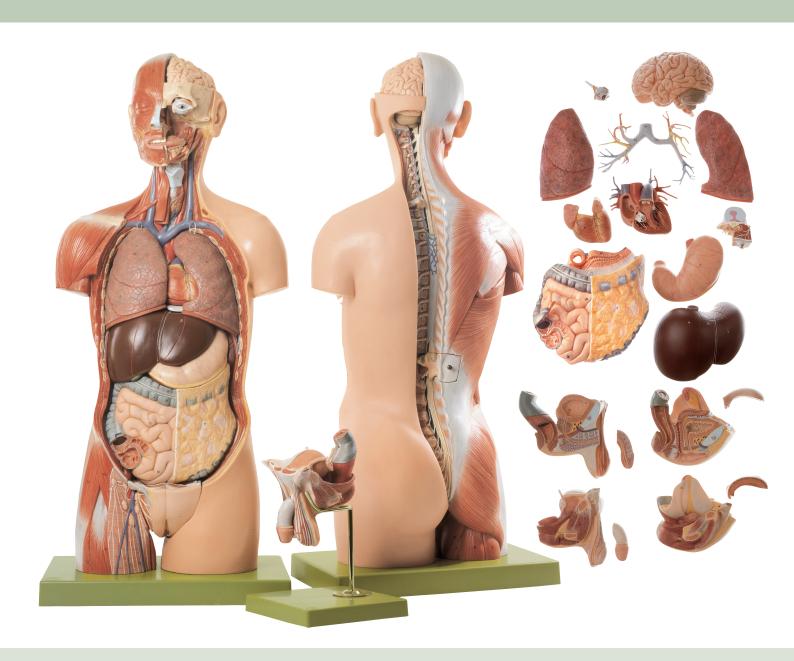

## AS 23/2 • Torso with Head, Open Back and interchangeable male and female genitalia

Natural size, in SOMSOPLAST®. One side with muscles and interchangeable female and male genital organs. Separates into 20 parts: half of brain, eye with muscles and optic nerve, right and left half of lungs, heart (2 parts), bronchial tree, liver, stomach, small and large intestine with duodenum and pancreas, female genital organs (4 parts), male genital organs (4 parts), first lumbar vertebra with prolapse of disc (L 1), torso. On a green base. Height: 90 cm, (torso 86 cm), width: 39 cm, depth: 26 cm, weight: 12.84 kg