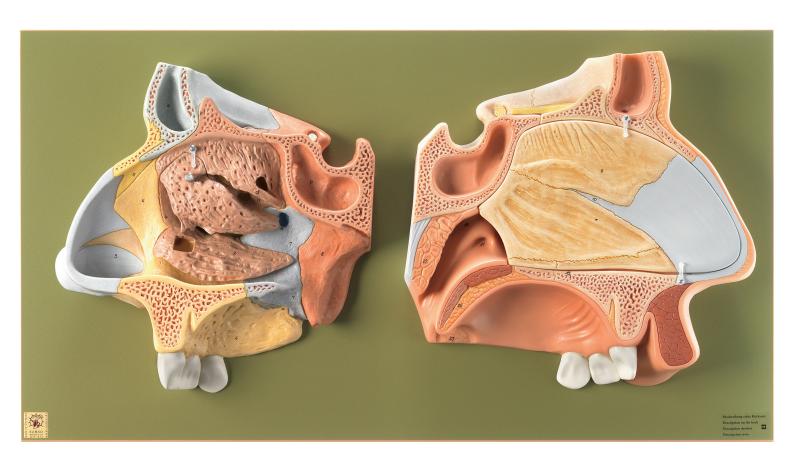

## FS 6 • Nose

Enlarged approximately 3 times, in SOMSO-PLAST®. An instructive double model, which clearly shows the complicated structure of bones and the nasal cavity covered by mucous membrane. Individual cartilages and bones are coloured. The nasal concha can be removed (entry to the ethmoidal labyrinth is visible). The right side shows the nasal septum (removable) and the mucous membrane of the nasal cavity with the three nasal passages and nasal conchae. The middle concha can be removed so that the olfactory nerve and olfactory lobe can be seen. Separates into 5 parts. On a green base.

Height: 38 cm, width: 72 cm, depth: 8 cm, weight: 5.81 kg